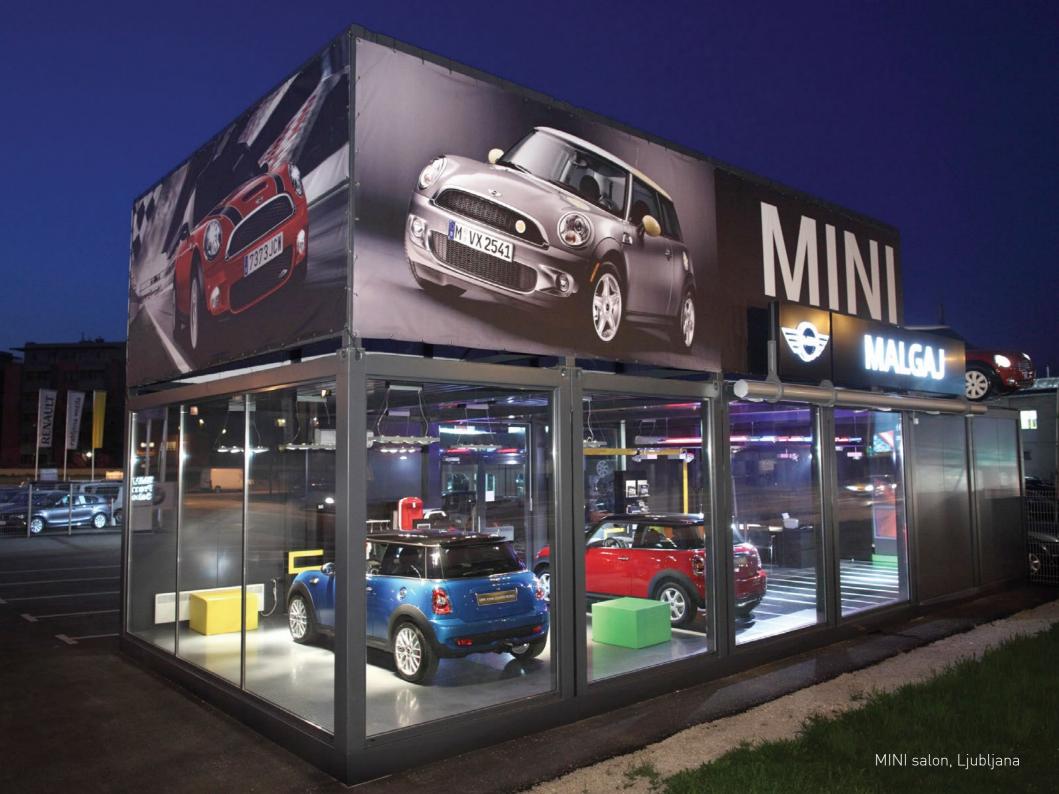

Trimo modular units are suitable for any retail & hospitality activities and allows investors and architects the ability to utilise space efficency and offers its occupants the highest sense of wellbeing. Units can be placed at any location and being easy to install. Shops, kiosks or other applications, requires a flexible product development. Customers seek a product that is innovative, efficient and sustainable and this is where Trimo's modular units excel.

#### BENEFITS & ADVANTAGES OF TRIMO MSS MODULAR UNIT

- Custom lengths and heights are possible upon confirmation with Trimo MSS sales department.
- Providing tailor-made solutions.
- Trimoterm panels are El Fire resistance class certified (El 30 El 240) and LPBC and FM certified, ceiling (El 30 El 60).
   All technical data for Trimoterm fireproof panels available:
   https://www.trimo-mss.com/files/downloads/20/file/trimoterm\_fireproof panels\_product\_ranger.pdf
- Available secondary roof and facade. For facade you can use Trimoterm panels, larch or other durable wood, decorative panels...
- Additional equipment such as premium internal floor, wall and ceiling claddings, stairs, platforms, teraces... is available.
- Flat-packed or fully factory assembled units available.
- Simple to build and install, designed to be used over a long-time period.
- Units can be easily disassembled after use and re-located.