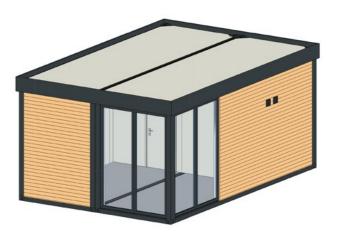

#### 3D VIEW

120

## GROUND PLAN

Total surface: 68.3 m<sup>2</sup>,

The surface of the glazed part:  $30 \ m^2$ 