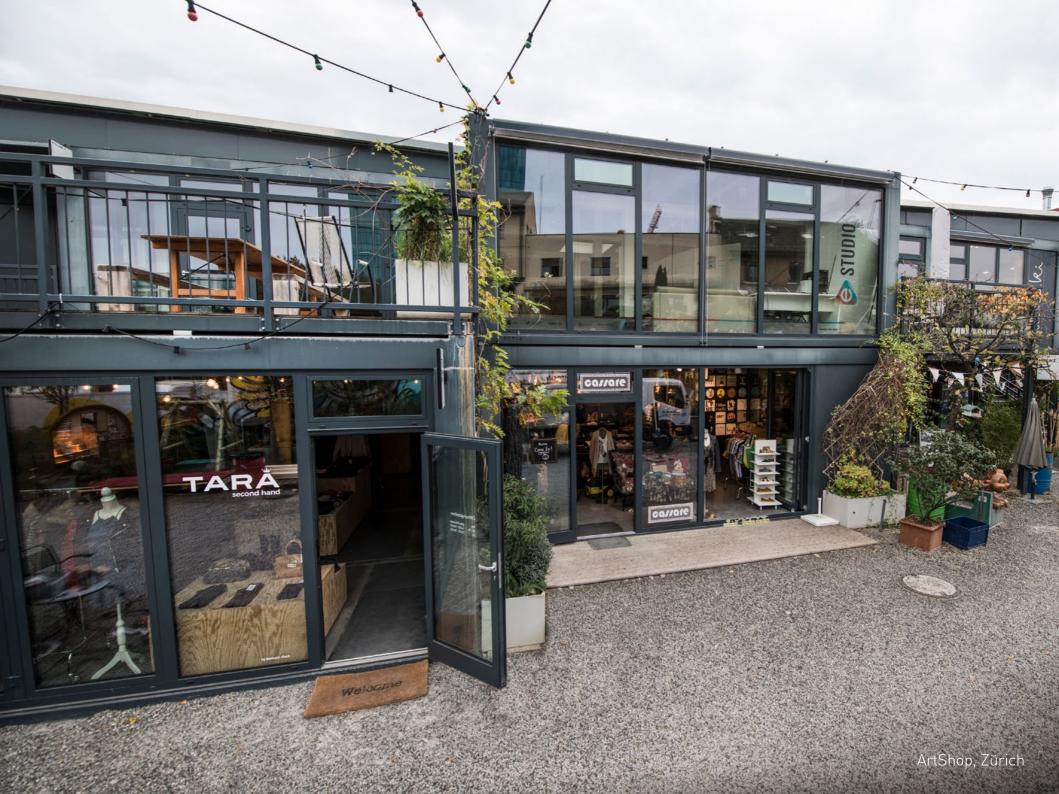

Trimo modular units are suitable for any retail & hospitality activities and allows investors and architects the ability to utilise space efficency and offers its occupants the highest sense of wellbeing. Units can be placed at any location and being easy to install. Shops, kiosks or other applications, requires a flexible product development. Customers seek a product that is innovative, efficient and sustainable and this is where Trimo's modular units excel.

#### BENEFITS & ADVANTAGES OF TRIMO MSS MODULAR UNIT

- Custom lengths and heights are possible upon confirmation with Trimo MSS sales department.
- Providing tailor-made solutions.
- Trimoterm panels are El Fire resistance class certified (El 30 El 240) and LPBC and FM certified, ceiling (El 30 El 60).
   All technical data for Trimoterm fireproof panels available:
   https://www.trimo-mss.com/files/downloads/20/file/trimoterm\_fireproof panels\_product\_ranger.pdf
- Available secondary roof and facade. For facade you can use Trimoterm panels, larch or other durable wood, decorative panels...
- Additional equipment such as premium internal floor, wall and ceiling claddings, stairs, platforms, teraces... is available.
- Flat-packed or fully factory assembled units available.
- Simple to build and install, designed to be used over a long-time period.
- Units can be easily disassembled after use and re-located.