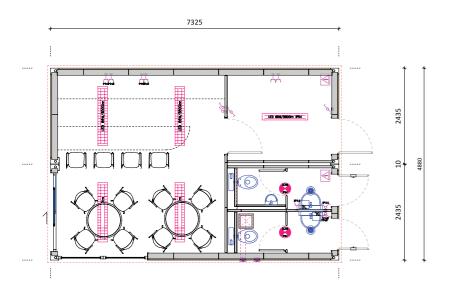

By adding modules to create glazed terrace, it is possible to select a version that allows glass walls to open completely.

All concepts are shown in the layout and in different views. The layout also shows possible arrangement of premises, equipment and basic dimension. Considering the baseline technical specifications, some elements can be selected optionally. Objects can be increased or reduced if necessary.

## GROUND PLAN

Total surface: 68.3 m<sup>2</sup>,

The surface of the glazed part:  $30 \ m^2$ 