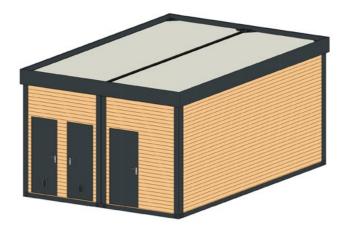

#### 3D VIEW

120

## GROUND PLAN

Total surface: 98 m<sup>2</sup>,

The surface of the glazed part: 44.3  $\ensuremath{\text{m}}^2$ 