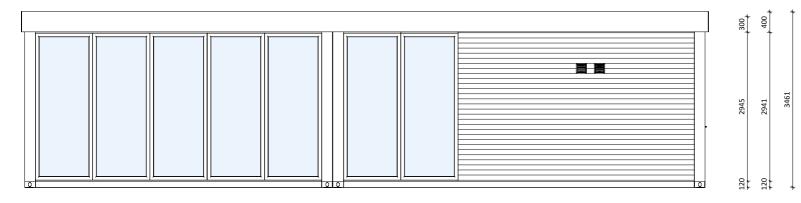

#### **TECHNICAL SPECIFICATIONS**

- The unit is 7.325 m x 2.355 m x height 3.461 m.
- Internal height 3 m.
- Trimoterm Perform R panels, 200 mm thicknes are used for walls: Thermal transmittance U= 0,20 W/m<sup>2</sup>K, EI Fire resistance EN 13501-2 (EI 240).
- Mineral wool ceiling insulation 200 mm. Thermal transmittance U= 0,20 W/m<sup>2</sup>K.
- Mineral wool floor insulation 150 mm. Thermal transmittance U= 0,21 W/m<sup>2</sup>K.
- Exterior or interior, aluminum, steel, PVC and wooden, single / double doors.
- PVC white window frame. Aluminum frames are also available.
- Option to choose any RAL color.
- All other requirements in accordance with the construction legislation and the parameters determined by the location of the facilities.
- All technical data for Trimo modular units available: www.trimo-mss.com/services/technical-data