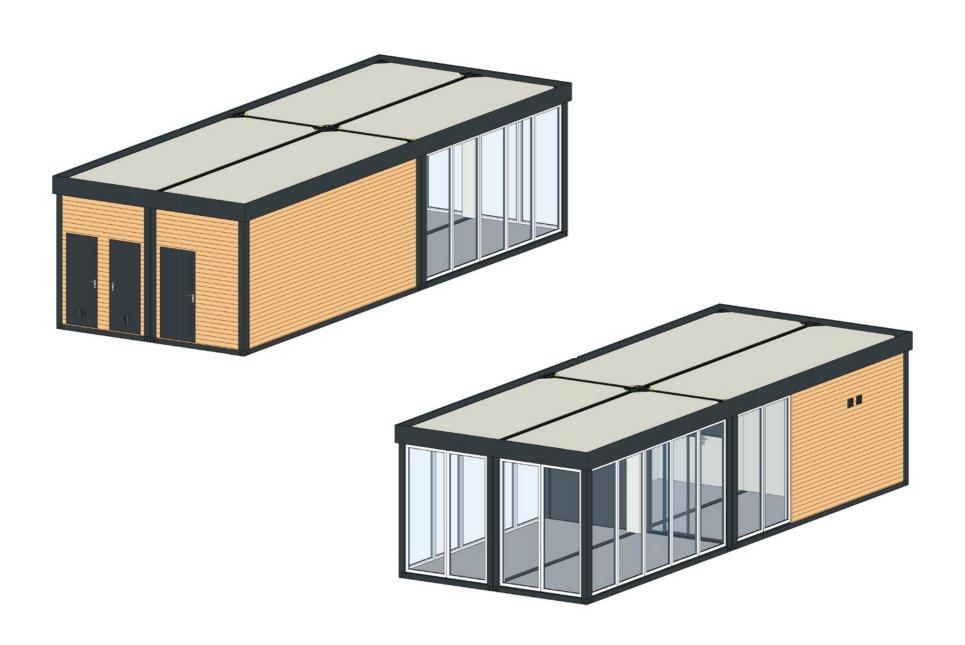

# EXAMPLES OF PRESENTED TRIMO MODULAR CONCEPTS

In catalogue are presented concepts for three objects. First concept is object with two joint modules. Further option are to add two or four modules so object can be enlarged, offer a larger floor space or terrace.

By adding modules to create glazed terrace, it is possible to select a version that allows glass walls to open completely.

All concepts are shown in the layout and in different views. The layout also shows possible arrangement of premises, equipment and basic dimension. Considering the baseline technical specifications, some elements can be selected optionally. Objects can be increased or reduced if necessary.

#### BENEFITS & ADVANTAGES OF TRIMO MSS MODULAR UNIT

- Custom lengths and heights are possible upon confirmation with Trimo MSS sales department.
- Providing tailor-made solutions.
- Trimoterm panels are El Fire resistance class certified (El 30 El 240) and LPBC and FM certified, ceiling (El 30 El 60).
   All technical data for Trimoterm fireproof panels available:
   https://www.trimo-mss.com/files/downloads/20/file/trimoterm\_fireproof panels\_product\_ranger.pdf
- Available secondary roof and facade. For facade you can use Trimoterm panels, larch or other durable wood, decorative panels...
- Additional equipment such as premium internal floor, wall and ceiling claddings, stairs, platforms, teraces... is available.
- Flat-packed or fully factory assembled units available.
- Simple to build and install, designed to be used over a long-time period.
- Units can be easily disassembled after use and re-located.