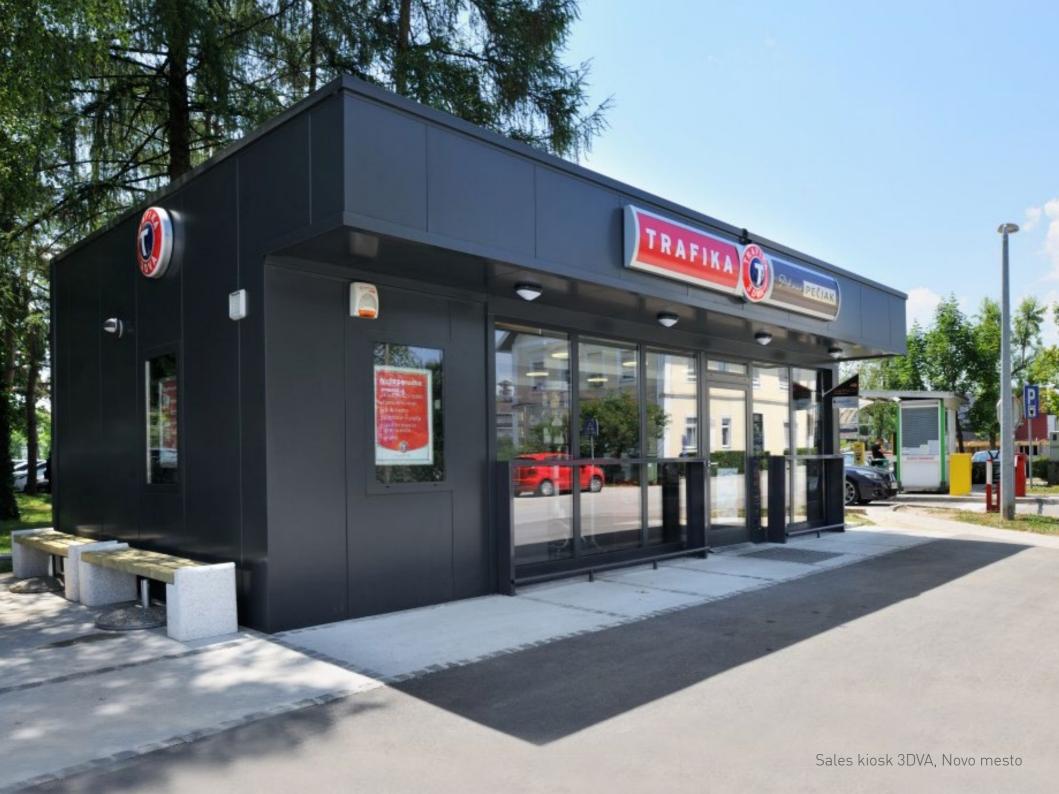

## TRI MO MSS

TRIMO SHOPS & KIOSKS DESIGN

Trimo modular units are suitable for any retail & hospitality activities and allows investors and architects the ability to utilise space efficency and offers its occupants the highest sense of wellbeing. Units can be placed at any location and being easy to install. Shops, kiosks or other applications, requires a flexible product development. Customers seek a product that is innovative, efficient and sustainable and this is where Trimo's modular units excel.

# EXAMPLES OF PRESENTED TRIMO MODULAR CONCEPTS

In catalogue are presented concepts for three objects. First concept is object with two joint modules. Further option are to add two or four modules so object can be enlarged, offer a larger floor space or terrace.