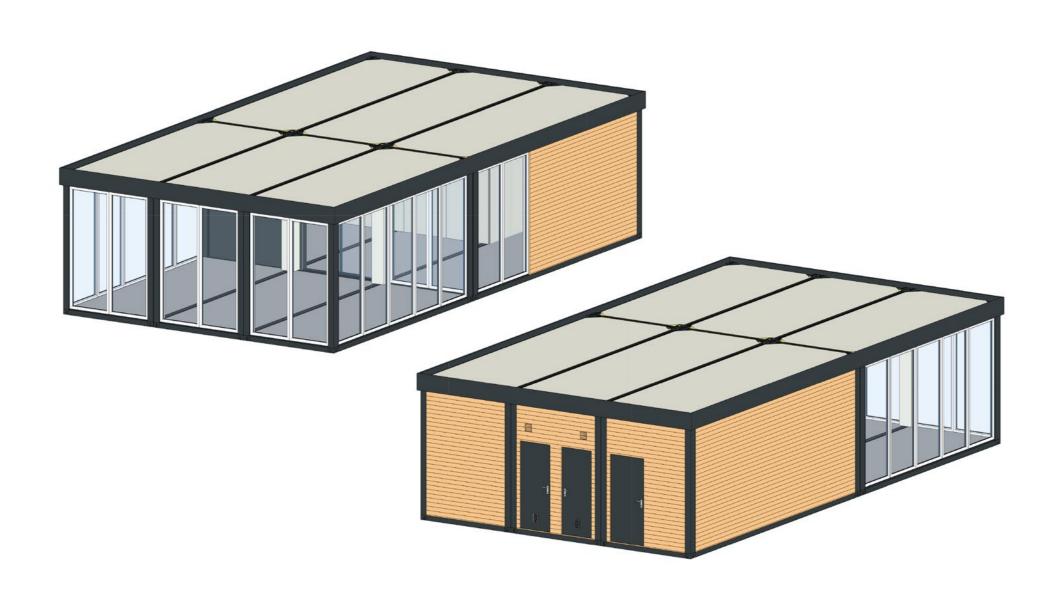

# EXAMPLES OF PRESENTED TRIMO MODULAR CONCEPTS

In catalogue are presented concepts for three objects. First concept is object with two joint modules. Further option are to add two or four modules so object can be enlarged, offer a larger floor space or terrace.

By adding modules to create glazed terrace, it is possible to select a version that allows glass walls to open completely.

All concepts are shown in the layout and in different views. The layout also shows possible arrangement of premises, equipment and basic dimension. Considering the baseline technical specifications, some elements can be selected optionally. Objects can be increased or reduced if necessary.

#### 3D VIEW

120