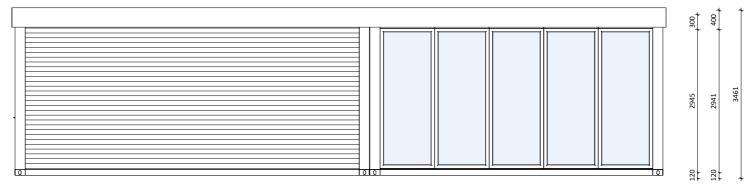

#### **TECHNICAL SPECIFICATIONS**

- The unit is 7.325 m x 2.355 m x height 3.461 m.
- Internal height 3 m.
- Trimoterm Perform R panels, 200 mm thicknes are used for walls: Thermal transmittance U= 0,20 W/m<sup>2</sup>K, EI Fire resistance EN 13501-2 (EI 240).
- Mineral wool ceiling insulation 200 mm. Thermal transmittance U= 0,20 W/m<sup>2</sup>K.
- Mineral wool floor insulation 150 mm. Thermal transmittance U= 0,21 W/m<sup>2</sup>K.
- Exterior or interior, aluminum, steel, PVC and wooden, single / double doors.
- PVC white window frame. Aluminum frames are also available.
- Option to choose any RAL color.
- All other requirements in accordance with the construction legislation and the parameters determined by the location of the facilities.
- All technical data for Trimo modular units available: www.trimo-mss.com/services/technical-data