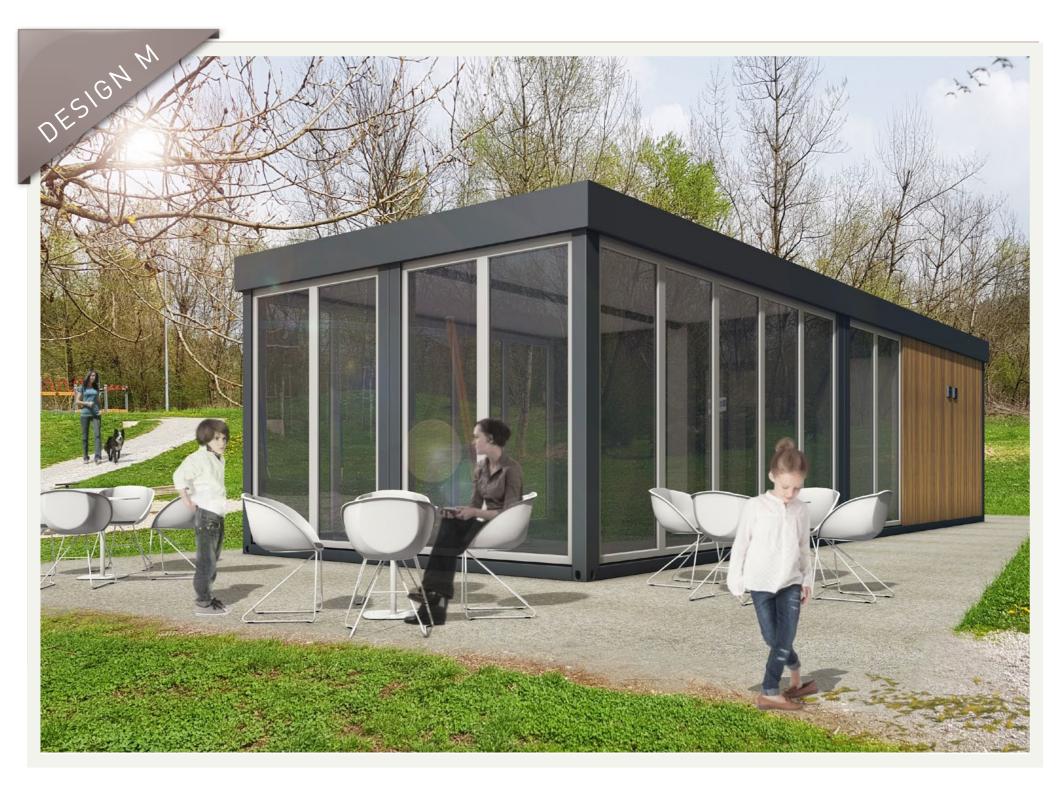

# EXAMPLES OF PRESENTED TRIMO MODULAR CONCEPTS

In catalogue are presented concepts for three objects. First concept is object with two joint modules. Further option are to add two or four modules so object can be enlarged, offer a larger floor space or terrace.

By adding modules to create glazed terrace, it is possible to select a version that allows glass walls to open completely.

All concepts are shown in the layout and in different views. The layout also shows possible arrangement of premises, equipment and basic dimension. Considering the baseline technical specifications, some elements can be selected optionally. Objects can be increased or reduced if necessary.

## GROUND PLAN

Total surface: 98 m<sup>2</sup>,

The surface of the glazed part: 44.3  $\ensuremath{\text{m}}^2$ 