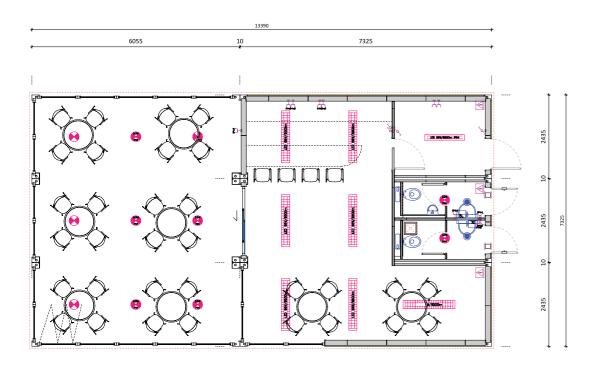

By adding modules to create glazed terrace, it is possible to select a version that allows glass walls to open completely.

All concepts are shown in the layout and in different views. The layout also shows possible arrangement of premises, equipment and basic dimension. Considering the baseline technical specifications, some elements can be selected optionally. Objects can be increased or reduced if necessary.

## GROUND PLAN

Total surface: 68.3 m<sup>2</sup>,

The surface of the glazed part:  $30 \ m^2$ 