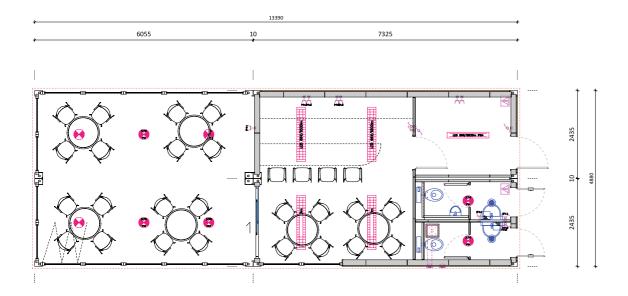

By adding modules to create glazed terrace, it is possible to select a version that allows glass walls to open completely.

All concepts are shown in the layout and in different views. The layout also shows possible arrangement of premises, equipment and basic dimension. Considering the baseline technical specifications, some elements can be selected optionally. Objects can be increased or reduced if necessary.

## GROUND PLAN

Total surface: 98 m<sup>2</sup>,

The surface of the glazed part: 44.3  $\ensuremath{\text{m}}^2$ 