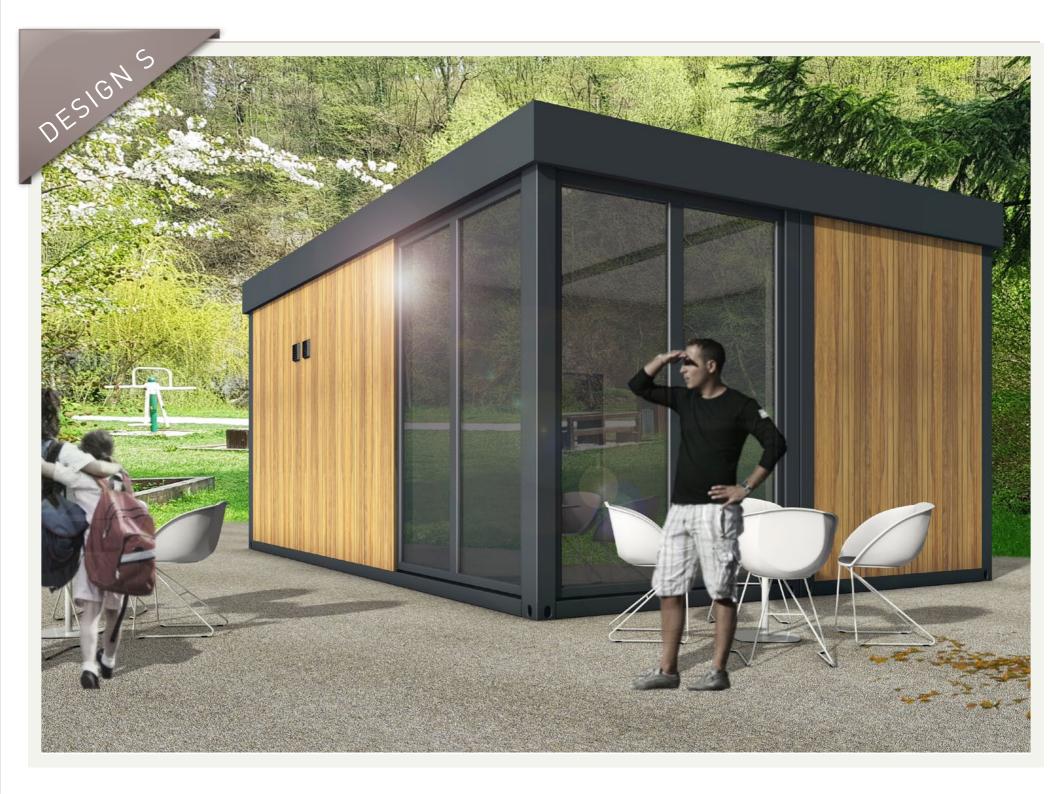

# EXAMPLES OF PRESENTED TRIMO MODULAR CONCEPTS

In catalogue are presented concepts for three objects. First concept is object with two joint modules. Further option are to add two or four modules so object can be enlarged, offer a larger floor space or terrace.

By adding modules to create glazed terrace, it is possible to select a version that allows glass walls to open completely.

All concepts are shown in the layout and in different views. The layout also shows possible arrangement of premises, equipment and basic dimension. Considering the baseline technical specifications, some elements can be selected optionally. Objects can be increased or reduced if necessary.