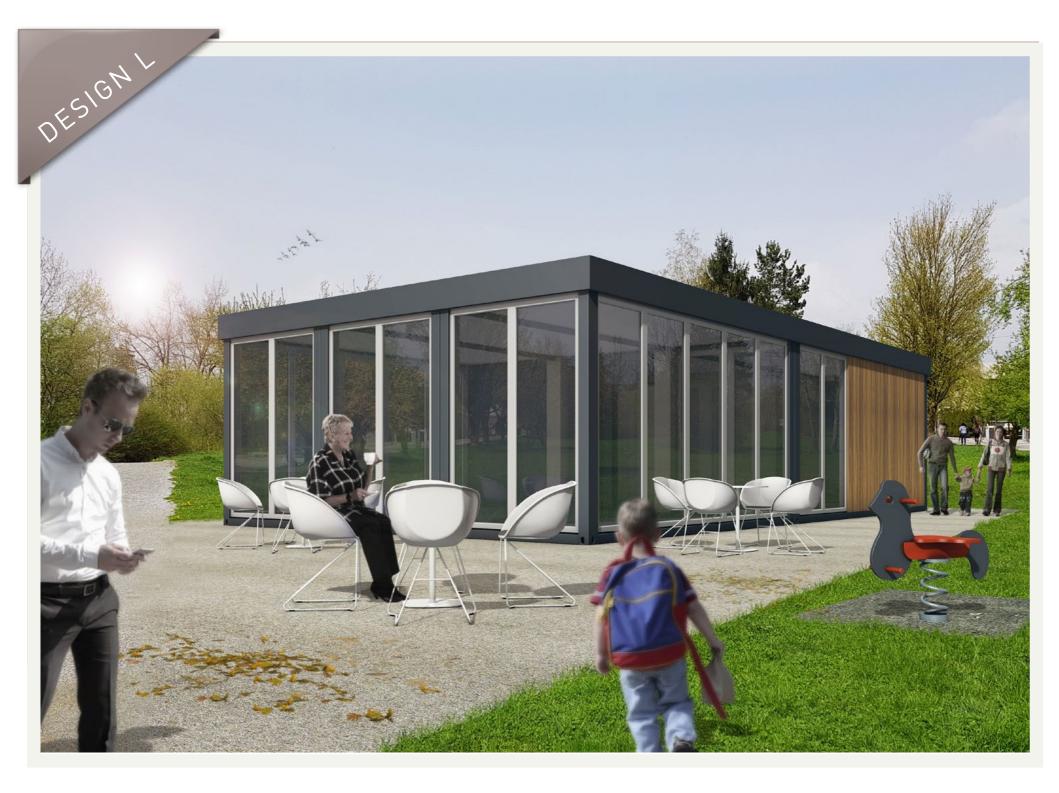

# EXAMPLES OF PRESENTED TRIMO MODULAR CONCEPTS

In catalogue are presented concepts for three objects. First concept is object with two joint modules. Further option are to add two or four modules so object can be enlarged, offer a larger floor space or terrace.

By adding modules to create glazed terrace, it is possible to select a version that allows glass walls to open completely.

All concepts are shown in the layout and in different views. The layout also shows possible arrangement of premises, equipment and basic dimension. Considering the baseline technical specifications, some elements can be selected optionally. Objects can be increased or reduced if necessary.